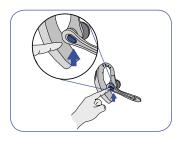

JP ヘッドセットの電源がONになると、表示ランプが青く点滅します。電池の容量が少なくなると、表示ランプが赤く点灯します。

初めてヘッドセットをお使いになる前に、携帯電話などの他のBluetooth機器とのペア リング(相互認証設定)をする必要があります。ペアリング方法については、次の手順に 従って行って下さい。

- 1. 両機器の電源を入れます。
  - 2. ヘッドセットL510のペアリングモードの設定:

<コールコントロール>ボタンと +(音量増)マークのついた<受話音量調整>ボタンを 同時に押してください。(約2秒間) 青と赤のランプが交互に点滅すればペアリングモード に設定されます。

(ヘッドセットは約60秒間、他のBluetooth対応機器に認識される状態 <ペアリングモード>を維持します。)

JP お使いの電話のメニュー項目から Bluetooth オーディオ機器を選び、 「PLT510」を 選択します。 注意:他機器とのペアリングが完了す るまでに2分ほどかかる場合があり ます。