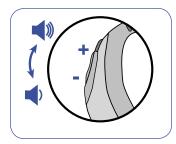

JP 通話中に [電源/ミュート] ボタンを短く 押して、マイクをオフにします。マイクがオ フになると、ヘッドセッドで 30 秒ごとに 2 つのトーン信号が鳴ります。マイクを オンに戻すには、[電源/ミュート] ボタ ンを再び押します。

左耳または右耳にヘッドセットを装着するには、図に示すようにマイクを横縦に回転させて調整します。図では、右耳装着から左耳装着への切り替えを示しています。左耳装着から右耳装着から右耳状着がら上ば、この手順を逆に行なってください。