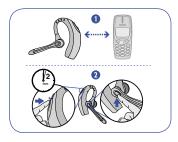

JP ヘッドセットの電源がONになると、表示ランプが青く点滅します。電池の容量が少なくなると、表示ランプが赤く点灯します。

初めてヘッドセットをお使いになる前に、携帯電話などの他のBluetooth機器とのペア リング(相互認証設定)をする必要があります。ペアリング方法については、次の手順に 従って行って下さい。

- 1. 両機器の電源を入れます。
  - 2. ヘッドセットL510のペアリングモードの設定:

<コールコントロール>ボタンと +(音量増)マークのついた<受話音量調整>ボタンを 同時に押してください。(約2秒間) 青と赤のランプが交互に点滅すればペアリングモード に設定されます。

(ヘッドセットは約60秒間、他のBluetooth対応機器に認識される状態 <ペアリングモード>を維持します。)

JP お使いの電話のメニュー項目から Bluetooth オーディオ機器を選び、 「PLT510」を 選択します。 注意:他機器とのペアリングが完了す るまでに2分ほどかかる場合があり ます。