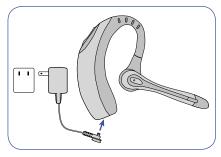

JP 付属のACアダプターをAC電源に接続してから、ヘッドセットへ接続します。充電中は表示ランプが赤く点灯し、ヘッドセットの充電が完了すると、表示ランプの色が青に変わります。ヘッドセットをお使いになるには、最低 1 時間は充電する必要があります。完全に充電するには3時間必要です。

充電中はヘッドセットを使用しないでください。また、ヘッドセットの使用中は、ACアダプターを接続しないでください。

JP ヘッドセットの電源をオン/オフにするには、[電源/ミュート] ボタンを 3 秒間押し続けます。