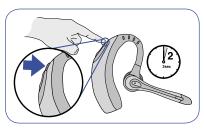

JP 通話中に [電源/ミュート] ボタンを短く 押して、マイクをオフにします。マイクがオ フになると、ヘッドセッドで 30 秒ごとに 2 つのトーン信号が鳴ります。マイクを オンに戻すには、[電源/ミュート] ボタ ンを再び押します。

左耳または右耳にヘッドセットを装着するには、図に示すようにマイクを横縦に回転させて調整します。図では、右耳装着から左耳装着への切り替えを示しています。左耳装着から右耳装着から右耳状着がら上ば、この手順を逆に行なってください。