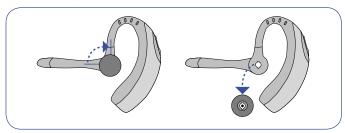

「コール コントロール」 ボタンを短く押します。

JP 次の機能は、お使いの携帯電話がハンズフリープロファイルをサポートしている場合のみにお使い頂けます。

ヘッドセットから携帯電話に通話を切り替える - ヘッドセットから携帯電話に通話を切り替えるには、 [コール コントロール] ボタンを押し続けます。トーン信号が聞こえます。2 回目のトーン信号で、携帯電 話への切り替えが完了します。ここでボタンを放します。

通話拒否 - ヘッドセットのベルが鳴っている時に、応答しないで通話拒否するには、「コール コントロール」 ポタンを押し続けます。トーン信号が聞こえます。2 回目のトーン信号で、かかってきた電話が 拒否されます。ここでボタンを放します。

最後にかけた番号を再ダイヤル - 最後にかけた番号へ再び電話をかけるには、[コール コントロール] ボタンを 2 回短く押します。ボタンを押すごとにトーン信号が聞こえます。その後さらにトーン信号が聞こえ、最後にかけた番号がダイヤルされます。







JP 通話中に [電源/ミュート] ボタンを短く 押して、マイクをオフにします。マイクがオ フになると、ヘッドセッドで 30 秒ごとに 2 つのトーン信号が鳴ります。マイクを オンに戻すには、[電源/ミュート] ボタ ンを再び押します。



左耳または右耳にヘッドセットを装着するには、図に示すようにマイクを横縦に回転させて調整します。図では、右耳装着から左耳装着への切り替えを示しています。左耳装着から右耳装着から右耳状着がら上ば、この手順を逆に行なってください。

11



JP 耳の後ろへヘッドセットをずらします。耳に向けてにそっと押してぴったり合わせます。図に示すように、マイクが口に直接向かうようにマイクの位置を調整します。

13

#### イヤーピースの取り外し



#### 新しいイヤーピースの取り付け



#### 高周波放射出力について

この製品のワイヤレス電波放射出力は、FCCの定める規定値よりも低く設定されております。しかしながら、使用方法についてはユーザーガイドに従ってください。

またこのワイヤレス機器の電波は、高周波安全規格で定められたガイドラインに準拠して動作します。

上記によりブラントロニクスは、本製品を消費者が使用することは安全性が確保されいるものと考えております。放出されるエネルギーは携帯電話などの無線通信機器から発せられる電磁エネルギーよりもはるかに低くなっています。但し、飛行機などの場所などでは無線通信機器の使用が制限される場合がありますので事前に確認ください。

注意:プラントロニクスの承認なしに独自に行われた製品変更によって、発生するいなかる問題についてもプラントロニクス社は一切の責任を負いません。

# 保証とアフターサービス

- 1. 保証書について
  - ●この製品には保証書(本紙)が添付されております。

保証書は必ず 型番、お買い上げ日・販売店名"等の記入をお確かめの上、販売店からお受け取り頂き内容をよく確認後、大切に保管してください。

- ●電池や消耗品の交換、ならびに落下、水没など、不適切なご使用による故障の場合は、保証期間内でも有償となります。詳しくは保証規定をご覧ください。
- 2. 修理に関するご相談ならびにご不明な点は

お買い上げの販売店、当社代理店、または当社サービスセンターにお問い合わせください。

3. 修理を依頼されるときは

お買い上げの販売店、当社代理店、またはサービスセンターにお問い合わせください。 この製品の故障・誤動作・不具合などでによって発生した損害の補償につきましては、 当社は一切その責任を負いませんので、あらかじめご了承ください。 ※商品をご