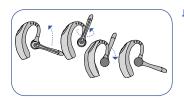

JP 通話中に [電源/ミュート] ボタンを短く 押して、マイクをオフにします。マイクがオ フになると、ヘッドセッドで 30 秒ごとに 2 つのトーン信号が鳴ります。マイクを オンに戻すには、[電源/ミュート] ボタ ンを再び押します。

左耳または右耳にヘッドセットを装着するには、図に示すようにマイクを横縦に回転させて調整します。図では、右耳装着から左耳装着への切り替えを示しています。左耳装着から右耳装着から右耳状着がら上ば、この手順を逆に行なってください。

11

JP 耳の後ろへヘッドセットをずらします。耳に向けてにそっと押してぴったり合わせます。図に示すように、マイクが口に直接向かうようにマイクの位置を調整します。

13