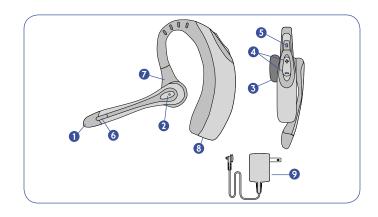

ようこそ

△お使いになる前に、付属の重要安全情報を記載した冊子をご覧ください。更なる ヘルプ、サービス、およびサポート情報に関しては、製品保証カード、または弊社ホー ムページ www.plantronics.jp を参照してください。

- JP 1 ノイズキャンセル方式マイクロホン
  - 2 コールコントロールボタン
  - 3 イヤーピース
  - 4 受話音量調節ボタン(+/-)
  - 5 電源/ミュート(消音)ボタン
  - 6 表示ランプ
  - 7 マイクブーム調整
  - 8 ACアダプター接続部
  - 9 ACアダプター