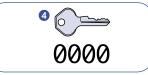

p 電話のディスプレイでPASSKEYを求められた 場合は、"0000"を入力します。 ヘッドセットのペアリングが完了すると、 ステータスインジケータが青く点滅します。 ペアリングに失敗した場合は、6ページに記載 されている手順に従って再度ペアリングを行って ください。

ボタンを押し続ける動作にヘッドセットが反応しなくなった場合は、ヘッドセットをリセット する必要があります。ヘッドセットをリセットするには、[ミュート] ボタンと - [音量減] ボタ ンを同時に3秒間押し続けます。