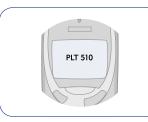

<コールコントロール>ボタンと +(音量増)マークのついた<受話音量調整>ボタンを 同時に押してください。(約2秒間) 青と赤のランプが交互に点滅すればペアリングモード に設定されます。

(ヘッドセットは約60秒間、他のBluetooth対応機器に認識される状態 <ペアリングモード>を維持します。)

JP お使いの電話のメニュー項目から Bluetooth オーディオ機器を選び、 「PLT510」を 選択します。 注意:他機器とのペアリングが完了す るまでに2分ほどかかる場合があり ます。