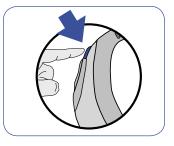

電話のディスプレイでPASSKEYを求められた 場合は、"0000"を入力します。 ヘッドセットのペアリングが完了すると、 ステータスインジケータが青く点滅します。 ペアリングに失敗した場合は、6ページに記載 されている手順に従って再度ペアリングを行って ください。

ボタンを押し続ける動作にヘッドセットが反応しなくなった場合は、ヘッドセットをリセット する必要があります。ヘッドセットをリセットするには、[ミュート] ボタンと - [音量減] ボタ ンを同時に3秒間押し続けます。

- \*ペアリング処理の確認:
- ペアリング処理が完了したかどうかは携帯電話の表示を確認し、
- その指示に従ってください。

8 ヘッドセットの使用



JP 電話に応答する、または電話を切るには、「コール コントロール」 ボタンを短く押します。

JP 次の機能は、お使いの携帯電話がハンズフリープロファイルをサポートしている場合のみにお使い頂けます。

ヘッドセットから携帯電話に通話を切り替える - ヘッドセットから携帯電話に通話を切り替えるには、 [コール コントロール] ボタンを押し続けます。トーン信号が聞こえます。2 回目のトーン信号で、携帯電 話への切り替えが完了します。ここでボタンを放します。

通話拒否 - ヘッドセットのベルが鳴っている時に、応答しないで通話拒否するには、「コール コントロール」 ポタンを押し続けます。トーン信号が聞こえます。2 回目のトーン信号で、かかってきた電話が 拒否されます。ここでボタンを放します。

最後にかけた番号を再ダイヤル - 最後にかけた番号へ再び電話をかけるには、[コール コントロール] ボタンを 2 回短く押します。ボタンを押すごとにトーン信号が聞こえます。その後さらにトーン信号が聞こえ、最後にかけた番号がダイヤルされます。







JP 通話中に [電源/ミュート] ボタンを短く 押して、マイクをオフにします。マイクがオ フになると、ヘッドセッドで 30 秒ごとに 2 つのトーン信号が鳴ります。マイクを オンに戻すには、[電源/ミュート] ボタ ンを再び押します。



左耳または右耳にヘッドセットを装着するには、図に示すようにマイクを横縦に回転させて調整します。図では、右耳装着から左耳装着への切り替えを示しています。左耳装着から右耳装着から右耳状着がら上ば、この手順を逆に行なってください。

11



JP 耳の後ろへヘッドセットをずらします。耳に向けてにそっと押してぴったり合わせます。図に示すように、マイクが口に直接向かうようにマイクの位置を調整します。

13

#### イヤーピースの取り外し



#### 新しいイヤーピースの取り付け



#### 高周波放射出力について

この製品のワイヤレス電波放射出力は、FCCの定める規定値よりも低く設定されております。しかしながら、使用方法についてはユーザーガイドに従ってください。

またこのワイヤレス機器の電波は、高周波安全規格で定められたガイドラインに準拠して動作します。

上記によりブラントロニクスは、本製品を消費者が使用することは安全性が確保されいるものと考えております。放出されるエネルギーは携帯電話などの無線通信機器から発せられる電磁エネルギーよりもはるかに低くなっています。但し、飛行機などの場所などでは無線通信機器の使用が制限される場合がありますので事前に確認ください。

注意:プラントロニクスの承認なしに独自に行われた製品変更によって、発生するいなかる問題についてもプラントロニクス社は一切の責任を負いません。

# 保証とアフターサービス

- 1. 保証書について
  - ●この製品には保証書(本紙)が添付されております。