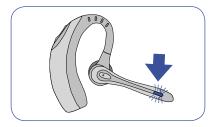

ようこそ

△お使いになる前に、付属の重要安全情報を記載した冊子をご覧ください。更なる ヘルプ、サービス、およびサポート情報に関しては、製品保証カード、または弊社ホー ムページ www.plantronics.jp を参照してください。

- JP 1 ノイズキャンセル方式マイクロホン
  - 2 コールコントロールボタン
  - 3 イヤーピース
  - 4 受話音量調節ボタン(+/-)
  - 5 電源/ミュート(消音)ボタン
  - 6 表示ランプ
  - 7 マイクブーム調整
  - 8 ACアダプター接続部
  - 9 ACアダプター