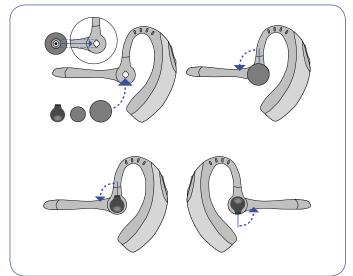

。

JP 次の機能は、お使いの携帯電話がハンズフリープロファイルをサポートしている場合のみにお使い頂けます。

ヘッドセットから携帯電話に通話を切り替える - ヘッドセットから携帯電話に通話を切り替えるには、 [コール コントロール] ボタンを押し続けます。トーン信号が聞こえます。2 回目のトーン信号で、携帯電 話への切り替えが完了します。ここでボタンを放します。

通話拒否 - ヘッドセットのベルが鳴っている時に、応答しないで通話拒否するには、「コール コントロール」 ポタンを押し続けます。トーン信号が聞こえます。2 回目のトーン信号で、かかってきた電話が 拒否されます。ここでボタンを放します。

最後にかけた番号を再ダイヤル - 最後にかけた番号へ再び電話をかけるには、[コール コントロール] ボタンを 2 回短く押します。ボタンを押すごとにトーン信号が聞こえます。その後さらにトーン信号が聞こえ、最後にかけた番号がダイヤルされます。







JP 通話中に [電源/ミュート] ボタンを短く 押して、マイクをオフにします。マイクがオ フになると、ヘッドセッドで 30 秒ごとに 2 つのトーン信号が鳴ります。マイクを オンに戻すには、[電源/ミュート] ボタ ンを再び押します。



左耳または右耳にヘッドセットを装着するには、図に示すようにマイクを横縦に回転させて調整します。図では、右耳装着から左耳装着への切り替えを示しています。左耳装着から右耳装着から右耳状着がら上ば、この手順を逆に行なってください。

11



JP 耳の後ろへヘッドセットをずらします。耳に向けてにそっと押してぴったり合わせます。図に示すように、マイクが口に直接向かうようにマイクの位置を調整します。

13

#### イヤーピースの取り外し



#### 新しいイヤーピースの取り付け



#### 高周波放射出力について

この製品のワイヤレス電波放射出力は、FCCの定める規定値よりも低く設定されております。しかしながら、使用方法についてはユーザーガイドに従ってください。

またこのワイヤレス機器の電波は、高周波安全規格で定められたガイドラインに準拠して動作します。

上記によりブラントロニクスは、本製品を消費者が使用することは安全性が確保されいるものと考えております。放出されるエネルギーは携帯電話などの無線通信機器から発せられる電磁エネルギーよりもはるかに低くなっています。但し、飛行機などの場所などでは無線通信機器の使用が制限される場合がありますので事前に確認ください。

注意:プラントロニクスの承認なしに独自に行われた製品変更によって、発生するいなかる問題についてもプラントロニクス社は一切の責任を負いません。

# 保証とアフターサービス

- 1. 保証書について
  - ●この製品には保証書(本紙)が添付されております。

保証書は必ず 型番、お買い上げ日・販売店名"等の記入をお確かめの上、販売店からお受け取り頂き内容をよく確認後、大切に保管してください。

- ●電池や消耗品の交換、ならびに落下、水没など、不適切なご使用による故障の場合は、保証期間内でも有償となります。詳しくは保証規定をご覧ください。
- 2. 修理に関するご相談ならびにご不明な点は

お買い上げの販売店、当社代理店、または当社サービスセンターにお問い合わせください。

3. 修理を依頼されるときは

お買い上げの販売店、当社代理店、またはサービスセンターにお問い合わせください。 この製品の故障・誤動作・不具合などでによって発生した損害の補償につきましては、 当社は一切その責任を負いませんので、あらかじめご了承ください。 ※商品をご発送いただく際の送料は、お客様のご負担とさせて