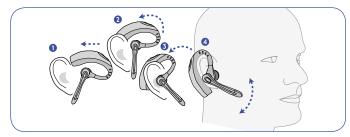

JP 通話中に [電源/ミュート] ボタンを短く 押して、マイクをオフにします。マイクがオ フになると、ヘッドセッドで 30 秒ごとに 2 つのトーン信号が鳴ります。マイクを オンに戻すには、[電源/ミュート] ボタ ンを再び押します。

左耳または右耳にヘッドセットを装着するには、図に示すようにマイクを横縦に回転させて調整します。図では、右耳装着から左耳装着への切り替えを示しています。左耳装着から右耳装着から右耳状着がら上ば、この手順を逆に行なってください。

11

JP 耳の後ろへヘッドセットをずらします。耳に向けてにそっと押してぴったり合わせます。図に示すように、マイクが口に直接向かうようにマイクの位置を調整します。

13